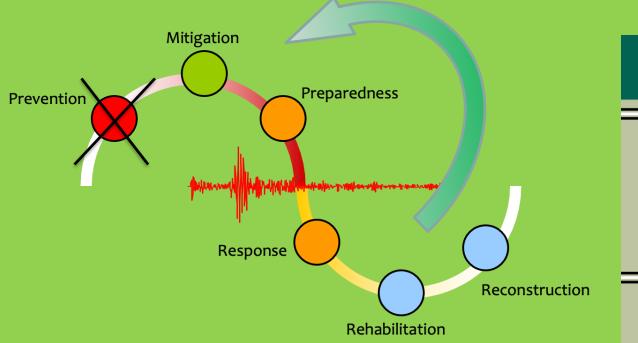

# Earthquake Disaster Management

• The Disaster Management Act, 2005 seeks a paradigm shift

Relief

Mitigation & Preparedness

**ZERO TOLLERANCE** to AVOIDABLE Deaths due to Earthquakes

# **Disaster Safety**

|                         | Mitigation                                                                                                                                                                                                                                                                                                                                                                                                                                                                                                                                                                                                                                                                                                                                                                                                                                                                                                                                                                                                                                                                                                                                                                                                                                                                                                                                                                                                                                                                                                                                                                                                                                                                                                                                                                                                                                                                                                                                                                                                                                                                                                                     | Prepared.              | Response             | Rehabilit.                | Reconstr.                           |
|-------------------------|--------------------------------------------------------------------------------------------------------------------------------------------------------------------------------------------------------------------------------------------------------------------------------------------------------------------------------------------------------------------------------------------------------------------------------------------------------------------------------------------------------------------------------------------------------------------------------------------------------------------------------------------------------------------------------------------------------------------------------------------------------------------------------------------------------------------------------------------------------------------------------------------------------------------------------------------------------------------------------------------------------------------------------------------------------------------------------------------------------------------------------------------------------------------------------------------------------------------------------------------------------------------------------------------------------------------------------------------------------------------------------------------------------------------------------------------------------------------------------------------------------------------------------------------------------------------------------------------------------------------------------------------------------------------------------------------------------------------------------------------------------------------------------------------------------------------------------------------------------------------------------------------------------------------------------------------------------------------------------------------------------------------------------------------------------------------------------------------------------------------------------|------------------------|----------------------|---------------------------|-------------------------------------|
| <b>Mitigation</b>       | Safe Built<br>Environ.                                                                                                                                                                                                                                                                                                                                                                                                                                                                                                                                                                                                                                                                                                                                                                                                                                                                                                                                                                                                                                                                                                                                                                                                                                                                                                                                                                                                                                                                                                                                                                                                                                                                                                                                                                                                                                                                                                                                                                                                                                                                                                         | Technical<br>Education | Damage<br>Assessment | Temperory<br>Shelters     | Permanent<br>Shelters               |
| Prepared.               | DM Plans  Active EOCs & Community Mock Drills  Community Engagement                                                                                                                                                                                                                                                                                                                                                                                                                                                                                                                                                                                                                                                                                                                                                                                                                                                                                                                                                                                                                                                                                                                                                                                                                                                                                                                                                                                                                                                                                                                                                                                                                                                                                                                                                                                                                                                                                                                                                                                                                                                            |                        |                      |                           | Owner Dr.<br>Recons.                |
| Response                |                                                                                                                                                                                                                                                                                                                                                                                                                                                                                                                                                                                                                                                                                                                                                                                                                                                                                                                                                                                                                                                                                                                                                                                                                                                                                                                                                                                                                                                                                                                                                                                                                                                                                                                                                                                                                                                                                                                                                                                                                                                                                                                                |                        | Search &<br>Rescue   | Trauma<br>Counseling      | Insitu or<br>Relocate               |
| Rehabilit.              | Prevention                                                                                                                                                                                                                                                                                                                                                                                                                                                                                                                                                                                                                                                                                                                                                                                                                                                                                                                                                                                                                                                                                                                                                                                                                                                                                                                                                                                                                                                                                                                                                                                                                                                                                                                                                                                                                                                                                                                                                                                                                                                                                                                     | Mitigation             | dness                | Livelihood<br>Restoration | Loss<br>Compensation                |
| Reconstr.               | Alternation of the property of |                        |                      |                           | Built<br>Environment<br>Restoration |
| Response Reconstruction |                                                                                                                                                                                                                                                                                                                                                                                                                                                                                                                                                                                                                                                                                                                                                                                                                                                                                                                                                                                                                                                                                                                                                                                                                                                                                                                                                                                                                                                                                                                                                                                                                                                                                                                                                                                                                                                                                                                                                                                                                                                                                                                                |                        |                      |                           |                                     |