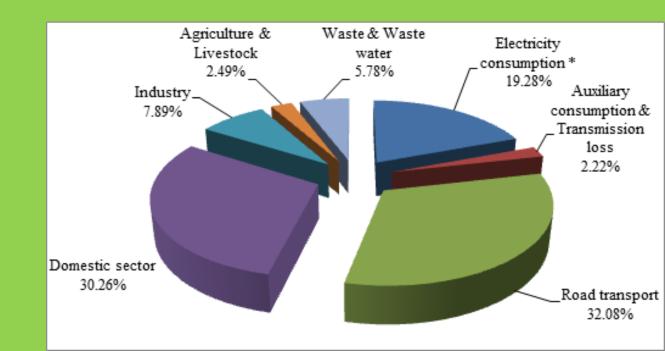

### **Overview**

- Construction sector is expanding rapidly due to
  - Urbanization
  - Infrastructure development and
  - Real estate growth
- Infrastructure Budget outlays in FY 2024-25
  - ₹ 1.1 Million Crore
  - 3.5 % of GDP