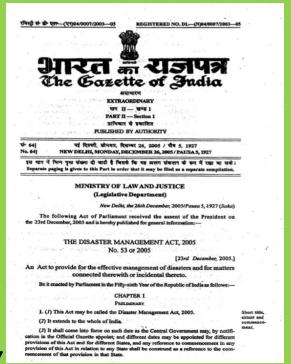

# Earthquake Disaster Management

• The Disaster Management Act, 2005 seeks a paradigm shift

Relief

Mitigation & Preparedness

**ZERO TOLLERANCE** to AVOIDABLE Deaths due to Earthquakes