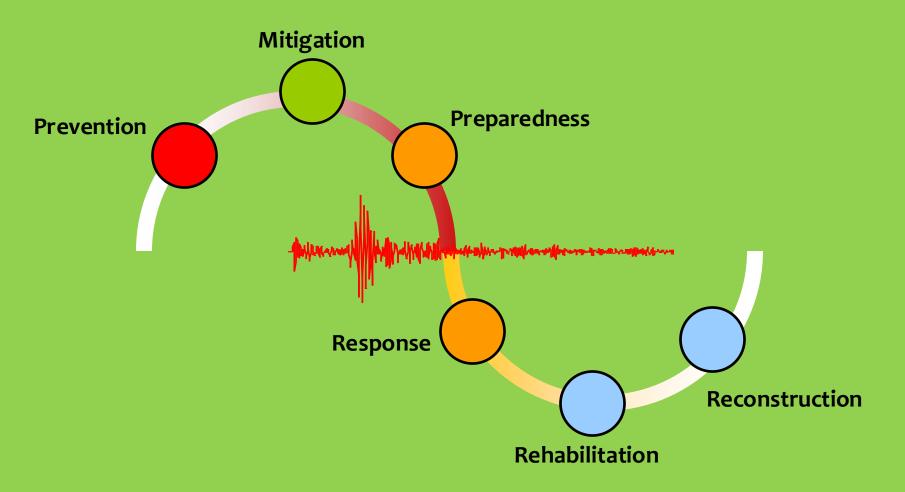

# Earthquake Disaster Management

• The Disaster Management Act, 2005 seeks a paradigm shift

Relief

Mitigation & Preparedness

**ZERO TOLLERANCE** to AVOIDABLE Deaths due to Earthquakes

# **Disaster Safety**

|                         | Mitigation                                                                                                                                                                                                                                                                                                                                                                                                                                                                                                                                                                                                                                                                                                                                                                                                                                                                                                                                                                                                                                                                                                                                                                                                                                                                                                                                                                                                                                                                                                                                                                                                                                                                                                                                                                                                                                                                                                                                                                                                                                                                                                                     | Prepared.              | Response             | Rehabilit.                | Reconstr.                           |
|-------------------------|--------------------------------------------------------------------------------------------------------------------------------------------------------------------------------------------------------------------------------------------------------------------------------------------------------------------------------------------------------------------------------------------------------------------------------------------------------------------------------------------------------------------------------------------------------------------------------------------------------------------------------------------------------------------------------------------------------------------------------------------------------------------------------------------------------------------------------------------------------------------------------------------------------------------------------------------------------------------------------------------------------------------------------------------------------------------------------------------------------------------------------------------------------------------------------------------------------------------------------------------------------------------------------------------------------------------------------------------------------------------------------------------------------------------------------------------------------------------------------------------------------------------------------------------------------------------------------------------------------------------------------------------------------------------------------------------------------------------------------------------------------------------------------------------------------------------------------------------------------------------------------------------------------------------------------------------------------------------------------------------------------------------------------------------------------------------------------------------------------------------------------|------------------------|----------------------|---------------------------|-------------------------------------|
| <b>Mitigation</b>       | Safe Built<br>Environ.                                                                                                                                                                                                                                                                                                                                                                                                                                                                                                                                                                                                                                                                                                                                                                                                                                                                                                                                                                                                                                                                                                                                                                                                                                                                                                                                                                                                                                                                                                                                                                                                                                                                                                                                                                                                                                                                                                                                                                                                                                                                                                         | Technical<br>Education | Damage<br>Assessment | Temperory<br>Shelters     | Permanent<br>Shelters               |
| Prepared.               | DM Plans  Active EOCs & Community Mock Drills  Community Engagement                                                                                                                                                                                                                                                                                                                                                                                                                                                                                                                                                                                                                                                                                                                                                                                                                                                                                                                                                                                                                                                                                                                                                                                                                                                                                                                                                                                                                                                                                                                                                                                                                                                                                                                                                                                                                                                                                                                                                                                                                                                            |                        |                      |                           | Owner Dr.<br>Recons.                |
| Response                |                                                                                                                                                                                                                                                                                                                                                                                                                                                                                                                                                                                                                                                                                                                                                                                                                                                                                                                                                                                                                                                                                                                                                                                                                                                                                                                                                                                                                                                                                                                                                                                                                                                                                                                                                                                                                                                                                                                                                                                                                                                                                                                                |                        | Search &<br>Rescue   | Trauma<br>Counseling      | Insitu or<br>Relocate               |
| Rehabilit.              | Prevention                                                                                                                                                                                                                                                                                                                                                                                                                                                                                                                                                                                                                                                                                                                                                                                                                                                                                                                                                                                                                                                                                                                                                                                                                                                                                                                                                                                                                                                                                                                                                                                                                                                                                                                                                                                                                                                                                                                                                                                                                                                                                                                     | Mitigation             | dness                | Livelihood<br>Restoration | Loss<br>Compensation                |
| Reconstr.               | Alternation of the property of |                        |                      |                           | Built<br>Environment<br>Restoration |
| Response Reconstruction |                                                                                                                                                                                                                                                                                                                                                                                                                                                                                                                                                                                                                                                                                                                                                                                                                                                                                                                                                                                                                                                                                                                                                                                                                                                                                                                                                                                                                                                                                                                                                                                                                                                                                                                                                                                                                                                                                                                                                                                                                                                                                                                                |                        |                      |                           |                                     |