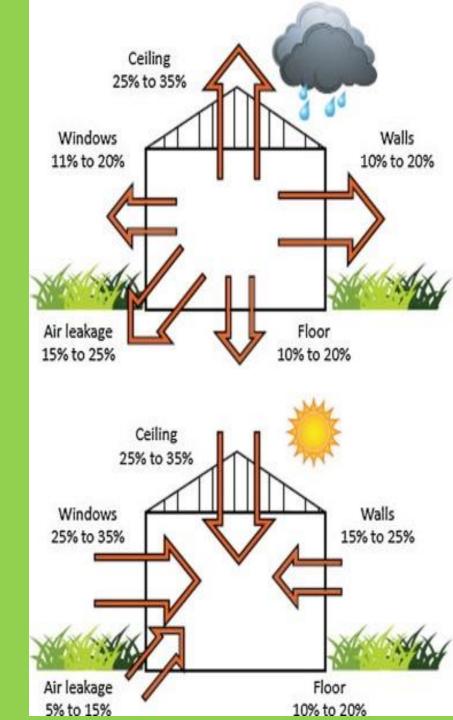

#### 1. Envelope Optimization

- Insulation and air-tightness
- Double-glazed windows
- Thermal mass and shading